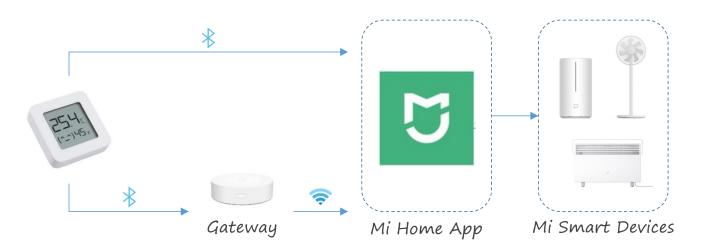

## Mi Temperature and Humidity Monitor 2

Cold, warm, dry and wet, at a glance

Smart linkage | Baby mode

Long battery life | High-precision sensor



## ID:27012 Model: NUN4126GL

- Built-in high precision sensor to monitor temperature and humidity
- Elegant design with a 1.5" LCD display
- Baby mode, work with Bluetooth gateway, would send notification if the temperature or humidity exceeds the appropriate range for babies
- Interconnect with other smart device via Bluetooth gateway
- · Easily stick or hang onto the wall











Linked smart devices. Make you home more comfortable.



## Specifications:

Model

Size

Temperature Detection Range

Humidity Detection Range

Material

Wireless Connectivity

Battery Type

NUN4126GL

43 x 43 x 12.5 mm

0°C~60°C, 0.1°C Accuracy

0% ~ 99%RH, 1%RH Accuracy

ABS, PMMA

Bluetooth 4.2

CR2032 (Not included)