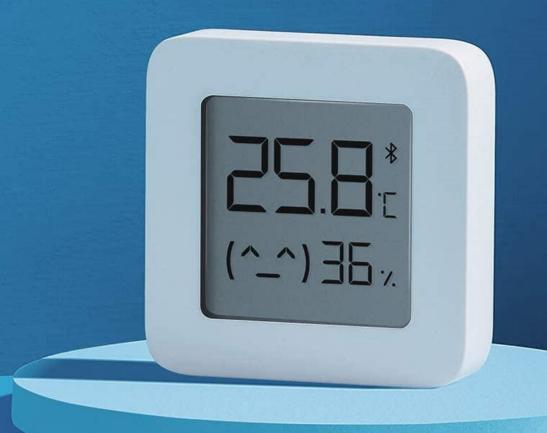

## ID:27012 Model: NUN4126GL

- Built-in high precision sensor to monitor temperature and humidity
- Elegant design with a 1.5" LCD display
- Baby mode, work with Bluetooth gateway, would send notification if the temperature or humidity exceeds the appropriate range for babies
- Interconnect with other smart device via Bluetooth gateway
- · Easily stick or hang onto the wall

NUN4126GL

43 x 43 x 12.5 mm

0°C~60°C, 0.1°C Accuracy

0% ~ 99%RH, 1%RH Accuracy

ABS, PMMA

Bluetooth 4.2

CR2032 (Not included)